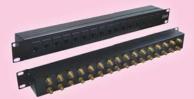

### ::: Product Overview :::

Litech offer wide range of rack mountable balun panel for conversion of 75 ohm coaxial transmissions to 120ohm balanced twisted pair and vice versa. The balun panel are designed with variety of connector interface to suite different applications in the network. Standard balun panels are 19" rack mount, 21" and 23" are available upon request

## ::: Advantage :::

- Convert between 75 Ohm coaxial to 120 Ohm twisted pair
- Exceed ITU-G703 transmissions requirement
- 2-8 Mbit/s data stream version
- Bi-directional
- No power required
- Compact design
- 19", 21" or 23" mounting available
- Variety of connector interface, include BNC, 1.6/5.6, BT43, SMB, 1.0/2.3