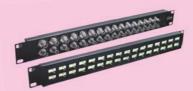

# ::: Ordering Infomation :::

Balun Panel 19" 32 Port BNC Female (Front) to RJ45 Female (Back) LTBL-PM32-3FF-45FB

**PN** Series

Coaxial Balun Panel 19" 32 Port BNC Female (Front) To RJ45 Female (Front) LTBL-PN32-3FF-45FF