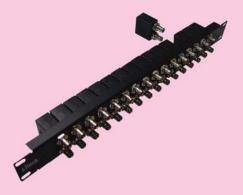

### ::: Product Overview :::

Litech offer wide range of rack mountable balun panel for conversion of 75 ohm coaxial transmissions to 120ohm balanced twisted pair and vice versa. The balun panel are designed with variety of connector interface to suite different applications in the network. Standard balun panels are 19" rack mount, 21" and 23" are available upon request

## ::: Advantage :::

- Convert between 75 Ohm coaxial to 120 Ohm twisted pair
- Exceed ITU-G703 transmissions requirement
- 2-8 Mbit/s data stream version
- Bi-directional
- No power required
- Compact design
- 19", 21" or 23" mounting available
- Variety of connector interface, include BNC, 1.6/5.6, BT43, SMB, 1.0/2.3