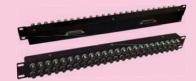

Coaxial Balun Panel 19" 32 Port 1.6/5.6 Female (Back) to RJ45 Female (Front) LTBL-PN32-1FB-45FF

Coaxial Balun Panel 19" 32 Port BNC Female (Front) to Wire Wrap (Back) LTBL-PN32-3FF-WB

Coaxial Balun Panel 19" 48 Port BNC Female (Front) Dual Telco Plug 50 pin (Back) LTBL-PN48-3FF-2T40