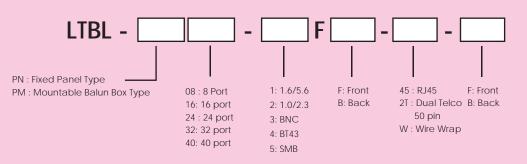

# ::: Ordering Infomation :::

Balun Panel 19" 32 Port BNC Female (Front) to RJ45 Female (Back) LTBL-PM32-3FF-45FB

**PN** Series

Coaxial Balun Panel 19" 32 Port BNC Female (Front) To RJ45 Female (Front) LTBL-PN32-3FF-45FF

Coaxial Balun Panel 19" 32 Port 1.6/5.6 Female (Back) to RJ45 Female (Front) LTBL-PN32-1FB-45FF

Coaxial Balun Panel 19" 32 Port BNC Female (Front) to Wire Wrap (Back) LTBL-PN32-3FF-WB

Coaxial Balun Panel 19" 48 Port BNC Female (Front) Dual Telco Plug 50 pin (Back) LTBL-PN48-3FF-2T40